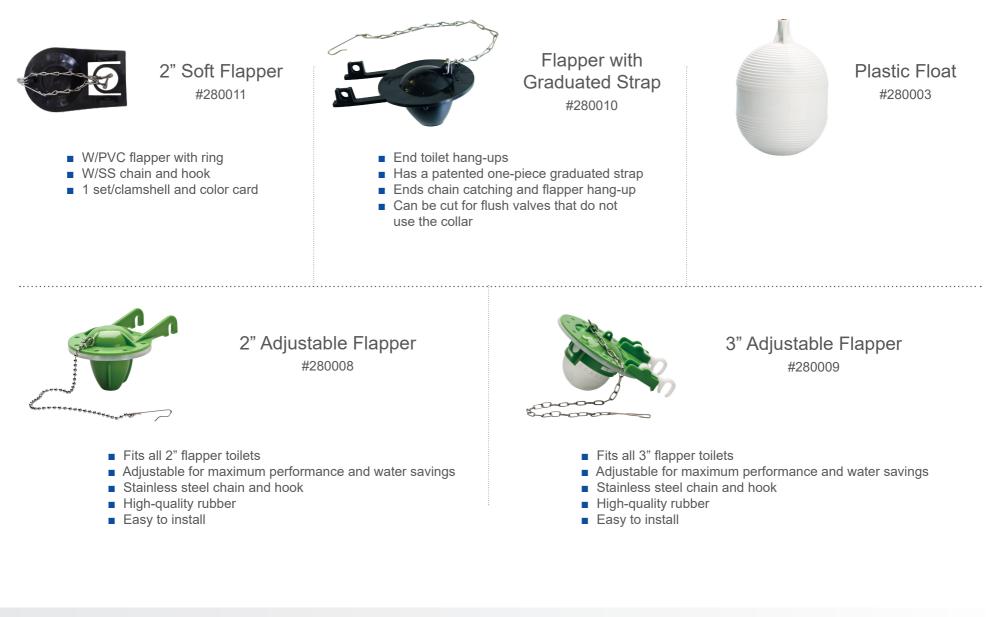

AIDA is recognized as an innovative leader in Maintenance, Repair and Operation supplies. We specialize in the design, manufacturing and marketing of MRO products in the hardware, electrical, lighting, plumbing and tool categories. Our products are rigorously tested and undergo 100% inspection during production before packaging. Customers can expect from us premium quality, on-time delivery, competitive pricing and the best service.

We offer selected plumbing items with innovative technology and safety features.

## Flapper



Plumbing



## Fill Valve

| Adjustable Fill Valve<br>#280004                                                                                                                                                                                                                          | 8" Ballcock Fill Valve<br>#280001                                                                                                                                                                                                                                             | 10" Ballcock Fill Valve<br>#280002                                                                                                                                     |
|---------------------------------------------------------------------------