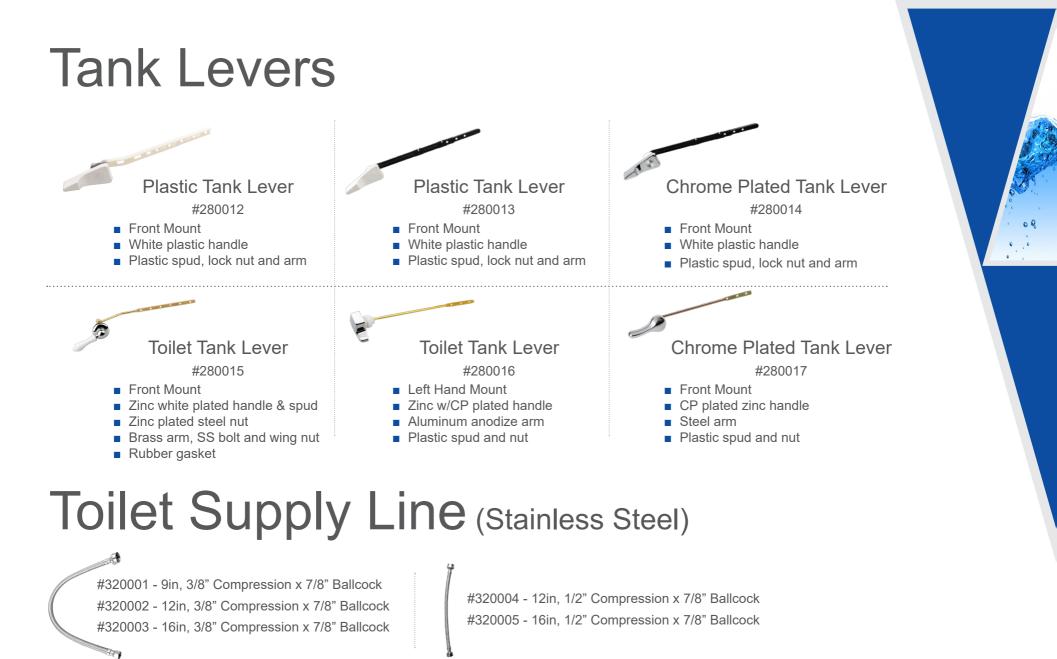

AIDA is recognized as an innovative leader in Maintenance, Repair and Operation supplies. We specialize in the design, manufacturing and marketing of MRO products in the hardware, electrical, lighting, plumbing and tool categories. Our products are rigorously tested and undergo 100% inspection during production before packaging. Customers can expect from us premium quality, on-time delivery, competitive pricing and the best service.

We offer selected plumbing items with innovative technology and safety features.

## Flapper



Plumbing



## Fill Valve

| Adjustable Fill Valve<br>#280004