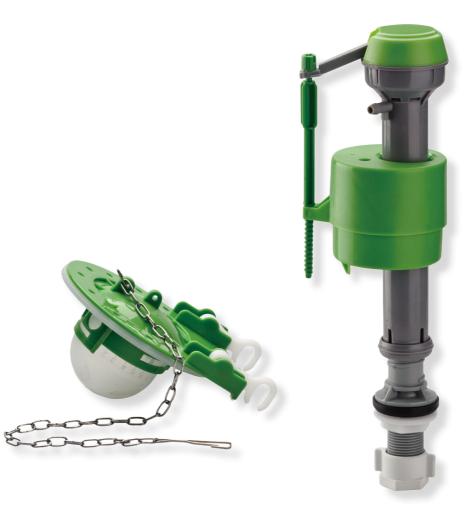

## Fill Valve

| Adjustable Fill Valve<br>#280004                                                                                                                                                                                                                          | 8" Ballcock Fill Valve<br>#280001                                                                                                                                                                                                                                             | 10" Ballcock Fill Valve<br>#280002                                                                                                                                     |
|-----------------------------------------------------------------------------------------------------------------------------------------------------------------------------------------------------------------------------------------------------------|-------------------------------------------------------------------------------------------------------------------------------------------------------------------------------------------------------------------------------------------------------------------------------|------------------------------------------------------------------------------------------------------------------------------------------------------------------------|
| <ul> <li>1/2" plastic shank</li> <li>Height adjustable to fit any tank</li> <li>Easy twist water level adjustment</li> <li>Quiet fill</li> <li>Fill valve operating pressure 0.2 bar-5.5 bar</li> <li>Anti-syphon</li> <li>WRAS approved</li> </ul>       | <ul> <li>High impurity resistance</li> <li>Drain guard inside</li> <li>Anti-siphon</li> <li>Water level adjustment</li> <li>Works well w/low water pressure</li> </ul>                                                                                                        | <ul> <li>High impurity resistance</li> <li>Drain guard inside</li> <li>Anti-siphon</li> <li>Water level adjustment</li> <li>Works well w/low water pressure</li> </ul> |
| Adjustable Fill<br>Valve Combo Kit<br>#280005                                                                                                                                                                                                             | Universal Flush Valve<br>Top Mount Push<br>Button<br>#280007                                                                                                                                                                                                                  | 2" Flush Valve<br>#28006                                                                                                                                               |
| <ul> <li>Includes: fill valve, flush valve, flapper, spud</li> <li>Gasket, tank to bowl bolts</li> <li>Fill valve: adjustable from 9" to 13" to fit most tanks</li> <li>Flapper: fits all 2" flapper toilets</li> <li>Chrome-plated tank level</li> </ul> | <ul> <li>Wide range of water level adjustment</li> <li>Dual-flush soft activation button</li> <li>Compact design also suitable for small tanks</li> <li>Includes rubber adapter for 1 1/2" or 2" installations</li> <li>Corrosion resistant</li> <li>WRAS approved</li> </ul> | <ul> <li>Universal 2" flush valve</li> <li>Fits most 2" flapper toilets</li> <li>Corrosion-resistant flush valve</li> </ul>                                            |