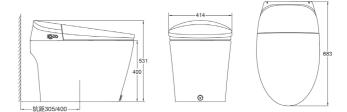

cterial heating block Intelligent heated seat, seven point heating technology, omni-directional heating, the four-gear temperature adjustable, more intelligent and more humanized.

Compared with traditional solution, we adopted tankless technology which raises the temperature instantaneously at the time of use, while keeping it at off in standby mode.

The ceramic tube is originally designed and manufactured and withstands voltage test of 2500V AC, with a great effectiveness of insulation. Temperature fuse, switch, and sensor work together to ensure the temperature will not exceed 113°F.

Thanks to the precise temperature sensor, and the unique heating channel design, the temperature difference remains within 2 degrees F. Metal-coating prevents ceramic tube from scaling.

Model #: 240006