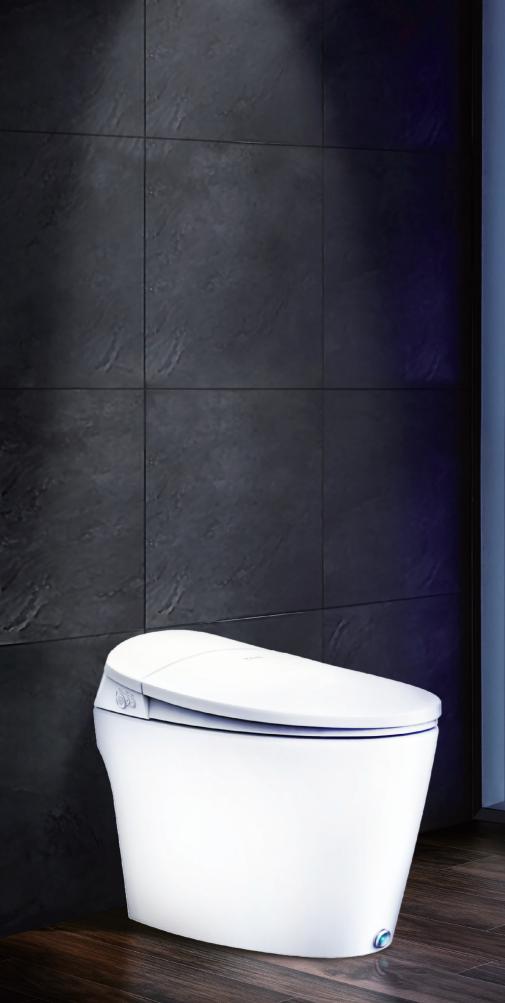

## Urban Architect, Fashion and Elegance







## **Smart** Toilet



Plumbing



## Features

- Super swirling jet Siphon flushing Uniform wash the inner wall, strong power. Automatic flushing.
- · Ceramic base, pure pottery clay, firing in high temperature of 2336°F, one-piece molding, not easy to crack, not easy to absorb color, water absorption, strong and durable.
- Warm air drying Intelligent wind temperature regulation, four-gear temperature adjustable, more intelligent and more humane. Four air temperature adjustable
- Foot touch Designed for men only with a touch of toes, flushing function can be achieved.
- Blackout and flushing In case of power failure, press the power button on the side of the fuselage. Flushing can be realized.
- Air isolation Patented technology, air separation, preventing sewage from counter current
- Stainless steel cleaning Stainless