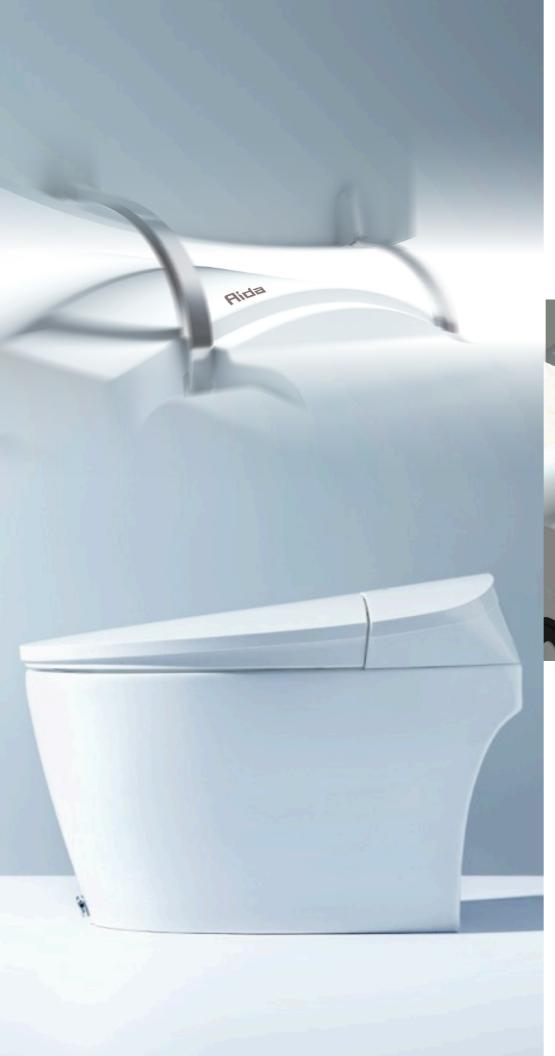

## Urban Architect, Fashion and Elegance

## **Smart** Toilet

Plumbing

## Features

- Super swirling jet Siphon flushing Uniform wash the inner wall, strong power. Automatic flushing.
- · Ceramic base, pure pottery clay, firing in high temperature of 2336°F, one-piece molding, not easy to crack, not easy to absorb color, water absorption, strong and durable.
- Warm air drying Intelligent wind temperature regulation, four-gear temperature adjustable, more intelligent and more humane. Four air temperature adjustable
- Foot touch Designed for men only with a touch of toes, flushing function can be achieved.
- Blackout and flushing In case of power failure, press the power button on the side of the fuselage. Flushing can be realized.
- Air isolation Patented technology, air separation, preventing sewage from counter current
- Stainless steel cleaning Stainless steel sprinklers are more durable. The sprinkler will clean itself and keep it clean before each use,
- Nocturnal light Soft blue light, no need to turn on the lights at night, avoid glare and affect sleep. Easy to use, warm and convenient.
- Automatic deodorization Adopt advanced anion purification technology to remove odor and purify air.
- Mobile APP cloud service Man-machine interaction, free adjustment of water temperature, seat temperature, water pressure; on-line aftersales service. Bluetooth automatic docking, easy activation Intelligent Cloud Services Online after-sales service, a key worry free Infinitely variable speed, free adjustment of water temperature, water pressure and seat temperature.
- Antibacterial heating block Intelligent heated seat, seven point heating technology, omni-directional heating, the four-gear temperature adjustable, more intelligent and more humanized.