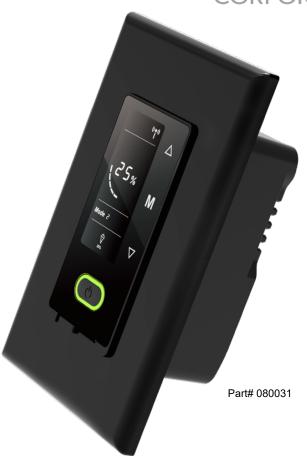

# Touch Panel Smart Dimmer

AIDA is internationally recognized as a specialist in the designing, manufacturing and marketing of electrical products.

Our products are UL listed and undergo 100% inspection during production before packaged. You can expect from us the premium quality, on-time delivery, competitive pricing and best service.

### **Product Features:**

- Exquisite frame-less modern design, looks best with today's decors
- Uniform design element
- Tough thermoplastic housing shrugs off impacts and is scratch proof
- Ergonomic design for comfortable and intuitive touch control
- Ultra low current harmonic to protect your devices from electromagnetic interference
- Energy saving & long operating life
- Load Capacity: Incandescent light bulb 600W, CFL300W, LED300W/120V
- Executive standard UL1472
- Compatible with 99% of light bulbs on the market today

#### Color Options:

080031