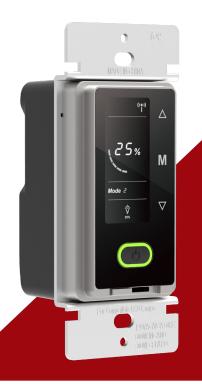

#### **Brightness Adjust**

Turn Up

#### **Mode Switch**

Mode 1. Adjust by 5% Mode 2. Adjust by 25%

Mode 3. Adjust by initial brightness

#### **Brightness Adjust**

Turn Down

Slim Profile for Fast & Easy Installation Universal for All Electrical Boxes