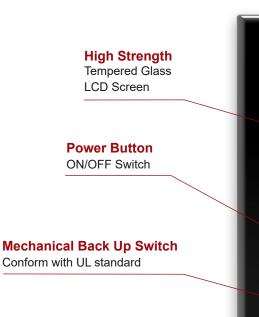

### **Product Features:**

- Exquisite frame-less modern design, looks best with today's decors
- Uniform design element
- Tough thermoplastic housing shrugs off impacts and is scratch proof
- Ergonomic design for comfortable and intuitive touch control
- Ultra low current harmonic to protect your devices from electromagnetic interference
- Energy saving & long operating life
- Load Capacity: Incandescent light bulb 600W, CFL300W, LED300W/120V
- Executive standard UL1472
- Compatible with 99% of light bulbs on the market today