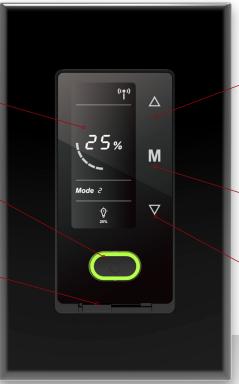

#### **Brightness Adjust**

Turn Up

#### **Mode Switch**

Mode 1. Adjust by 5% Mode 2. Adjust by 25%

Mode 3. Adjust by initial brightness

#### **Brightness Adjust**

Turn Down

Slim Profile for Fast & Easy Installation Universal for All Electrical Boxes

## Highlights:

- Support WiFi connection
- Mobile App controllable
- The smart system remembers your previous settings
- Power Saving mode after 5 seconds of inactivity
- Touch any key to wake up the device
- Short press M to switch among Mode 1 and Mode 2
- Long press M to switch to Mode 3 Initial Brightness Setting
- Long press Switch Button over 10 seconds to restore factory default settings