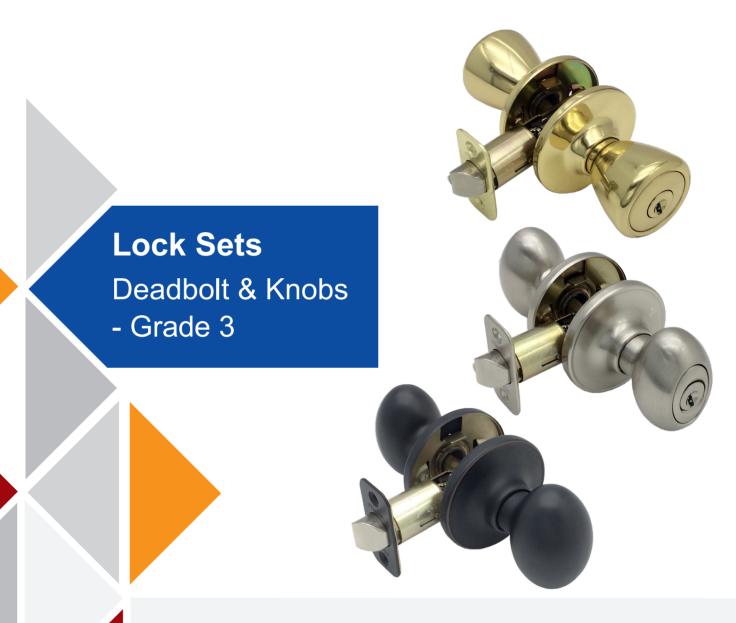

## Deadbolt and Knobs – Grade 3

| Picture | Rendering                             | Description                                                      | Finishing                 | Part # |
|---------|---------------------------------------|------------------------------------------------------------------|---------------------------|--------|
|         |                                       | Deadbolt Single<br>Cylinder                                      | Polished Brass            | 700001 |
|         |                                       |                                                                  | Satin Nickel              | 700002 |
|         |                                       |                                                                  | Oil Rubbed Bronze (Edged) | 700003 |
|         | A A A A A A A A A A A A A A A A A A A | Tulip Entry Lock                                                 | Polished Brass            | 700004 |
|         |                                       |                                                                  | Satin Nickel              | 700005 |
|         |                                       |                                                                  | Oil Rubbed Bronze (Edged) | 700006 |
|         |                                       | Tulip Privacy Lock                                               | Polished Brass            | 700010 |
|         |                                       |                                                                  | Satin Nickel              | 700011 |
|         |                                       |                                                                  | Oil Rubbed Bronze (Edged) | 700012 |
|         |                                       | Tulip Passage Lock                                               | Polished Brass            | 700013 |
|         |                                       |                                                                  | Satin Nickel              | 700014 |
|         |                                       |                                                                  | Oil Rubbed Bronze (Edged) | 700015 |
|         |                                       | Oval Entry Lock                                                  | Polished Brass            | 700016 |
|         |                                       |                                                                  | Satin Nickel              | 700017 |
|         |                                       |                                                                  | Oil Rubbed Bronze (Edged) | 700018 |
|         |                                       | Oval Privacy Lock                                                | Polished Brass            | 700022 |
|         |                                       |                                                                  | Satin Nickel              | 700023 |
|         |                                       |                                                                  | Oil Rubbed Bronze (Edged) | 700024 |
|         |                                       | Oval Passage Lock                                                | Polished Brass            | 700025 |
|         |                                       |                                                                  | Satin Nickel              | 700026 |
|         |                                       |                                                                  | Oil Rubbed Bronze (Edged) | 700027 |
|         | TO TO TO TO TO                        | Tulip Entry Lock<br>and Single Cylinder<br>Deadbolt<br>Combo Set | Polished Brass            | 700007 |
|         |                                       |                                                                  | Satin Nickel              | 700008 |
|         |                                       |                                                                  | Oil Rubbed Bronze (Edged) | 700009 |
|         |                                       | Oval Entry Lock<br>and Single Cylinder<br>Deadbolt<br>Combo Set  | Polished Brass            | 700019 |
|         |                                       |                                                                  | Satin Nickel              | 700020 |
|         |                                       |                                                                  | Oil Rubbed Bronze (Edged) | 700021 |